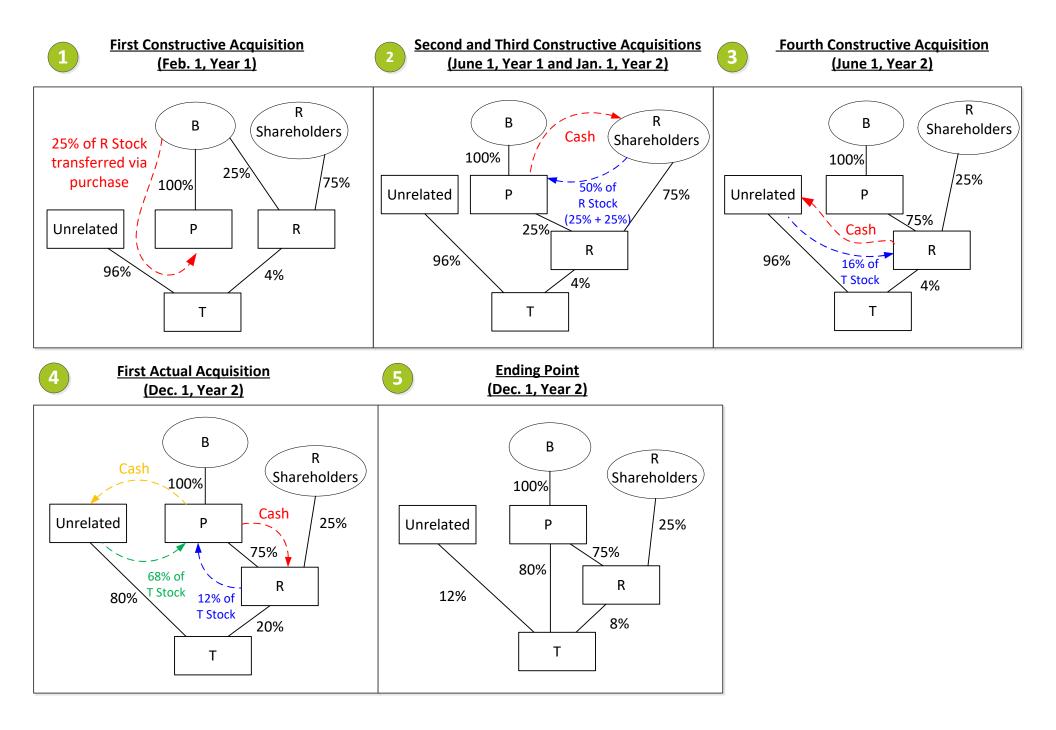

Treas. Reg. § 1.338-3(b)(3)(iv), Example 4 No QSP - Shares Constructively Acquired Prior to 12 Month Period

On Feb. 1 of Year 1, P acquires 25% of R stock from B (the sole shareholder of P). That R stock is acquired by purchase. On that date, R owns 4 of the 100 shares of T stock. On June 1 of Year 1, P purchases an additional 25% of R stock, and on Jan. 1 of Year 2, P purchases another 25% of R stock. On June 1 of Year 2, R acquires an additional 16 shares of the T stock. On Dec. 1 of Year 2, P purchases 68 shares of the T stock from an unrelated person and 12 of the 20 shares of the T stock held by R.

Of the 12 shares of the T stock purchased by P from R on Dec. 1 of Year 2, 2 of those shares are deemed to have been acquired by P on June 1 of Year 1, the date on which 2 of the 4 shares of the T stock held by R on that date were first considered owned by P under section 318(a)(2)(C).

Of the remaining 10 shares of the T stock purchased by P from R on Dec. 1 of Year 2, 1 of those shares is deemed to have been acquired by P on Jan. 1 of Year 2, the date on which an additional 1 share of the 4 shares of the T stock held by R on that date was first considered owned by P under section 318(a)(2)(C). The remaining 9 shares of the T stock purchased by P from R on Dec. 1 of Year 2, are deemed to have been acquired by P on June 1 of Year 2, the date on which an additional 12 shares of the T stock held by R on that date were first considered owned by P under section 318(a)(2)(C). Because a QSP of T by P is made on Dec. 1 of Year 2 only if all 12 shares of the T stock purchased by P from R on that date are considered acquired during a 12-month period ending on that date (so that, in conjunction with the 68 shares of the T stock P purchased on that date from the unrelated person, 80 of T's 100 shares are acquired by P during a 12-month period) and because 2 of those 12 shares are considered to have been acquired by P more than 12 months before Dec. 1 of Year 2 (i.e., on June 1 of Year 1), a QSP is not made.